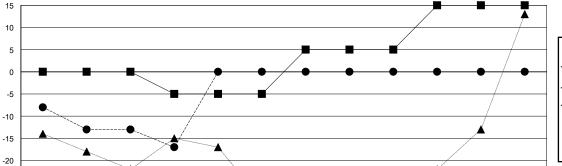

GOALS AND ACTUAL MEMBERS CUMULATIVE

| DROPPED CLUBS: 0 |    |
|------------------|----|
| DROPPED MEMBERS  |    |
| DECEASED         | 4  |
| CLUB CANCELLED   | 0  |
| OTHER            | 36 |
| TOTAL            | 40 |

AUG

SEPT

OCT

NOV

DEC

JAN

FEB

MAR

APR

MAY

JUNE

CLICK HERE FOR CUMULATIVE

MEMBERSHIP DATA

TOTAL FAMILY UNIT MEMBERS

302

FAMILY MEMBERS PAYING HALF

DUES

-25 -30

JULY